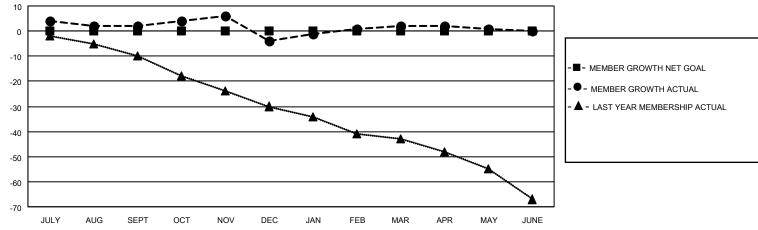

## LOCATION LOUISIANA

District 8 L

Results as of: 5/31/2022

| Clubs                 |               |           |               | Members               |                          |                         |                                                    |
|-----------------------|---------------|-----------|---------------|-----------------------|--------------------------|-------------------------|----------------------------------------------------|
| RESULTS FOR 2021-2022 |               |           |               | RESULTS FOR 2021-2022 |                          |                         |                                                    |
| QUARTER               | NEW CLUB GOAL | NEW CLUBS | DROPPED CLUBS | QUARTER ME            | EMBER GROWTH NET<br>GOAL | MEMBER GROWTH<br>ACTUAL | DROPPED<br>MEMBERS ACTUAL<br>(including transfers) |
| JULY/AUG/SEPT         | 0             | 0         | 0             | JULY/AUG/SEPT         | 0                        | 11                      | 9                                                  |
| OCT/NOV/DEC           | 0             | 0         | 0             | OCT/NOV/DEC           | 0                        | 14                      | 19                                                 |
| JAN/FEB/MAR           | 0             | 0         | 0             | JAN/FEB/MAR           | 0                        | 15                      | 7                                                  |
| APR/MAY/JUNE          | 0             | 0         | 0             | APR/MAY/JUNE          | 0                        | 4                       | 4                                                  |